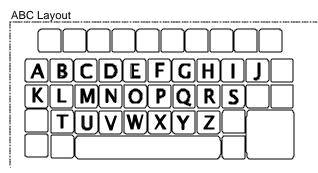

## LX ABC - QWERTY OPTION

Your *BigKeys* LX keyboard offers either ABC or QWERTY layouts.

Although the letters on the keycaps will remain the same, the computer will interpret all keystrokes as coming from the alternate keyboard layout.

See Step 3 for PS/2 or ABC to change from USB to QWERTY

STEP 3:Be sure the computer is powered on and that the<br/>BigKeys is unplugged.USB<br/>ONLYHold down the numeric key for the option desired.<br/>While holding down the key, plug the keyboard into<br/>a USB port on the computer.<br/>Release the key after 5 seconds, the option will now<br/>be in place.<br/>QWERTY Mode use numeric key 1<br/>ABC Mode use numeric key 2