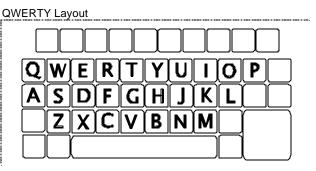

## LX ABC - QWERTY OPTION

Your *BigKeys* LX keyboard offers either ABC or QWERTY layouts.

Although the letters on the keycaps will remain the same, the computer will interpret all keystrokes as coming from the alternate keyboard layout.

See Step 3 for PS/2 or ABC to change from USB to QWERTY

STEP 3:Be sure the computer is powered on and that the<br/>BigKeys is unplugged.USB<br/>ONLYHold down the numeric key for the option desired.<br/>While holding down the key, plug the keyboard into<br/>a USB port on the computer.<br/>Release the key after 5 seconds, the option will now<br/>be in place.<br/>QWERTY Mode use numeric key 1<br/>ABC Mode use numeric key 2