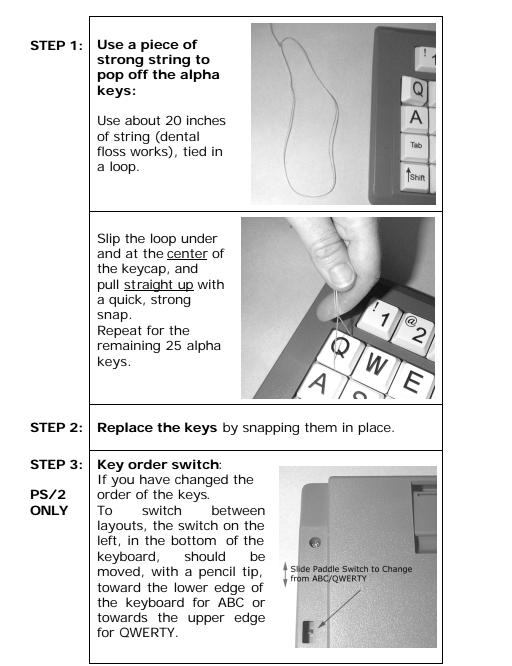

How to change the alpha keys on a BigKeys keyboard



## LX ABC - QWERTY OPTION

Your *BigKeys* LX keyboard offers either ABC or QWERTY layouts.





Although the letters on the keycaps will remain the same, the computer will interpret all keystrokes as coming from the alternate keyboard layout.

See Step 3 for PS/2 or ABC to change from USB to QWERTY

STEP 3:Be sure the computer is powered on and that the<br/>BigKeys is unplugged.USB<br/>ONLYHold down the numeric key for the option desired.<br/>While holding down the key, plug the keyboard into<br/>a USB port on the computer.<br/>Release the key after 5 seconds, the option will now<br/>be in place.<br/>QWERTY Mode use numeric key 1<br/>ABC Mode use numeric key 2